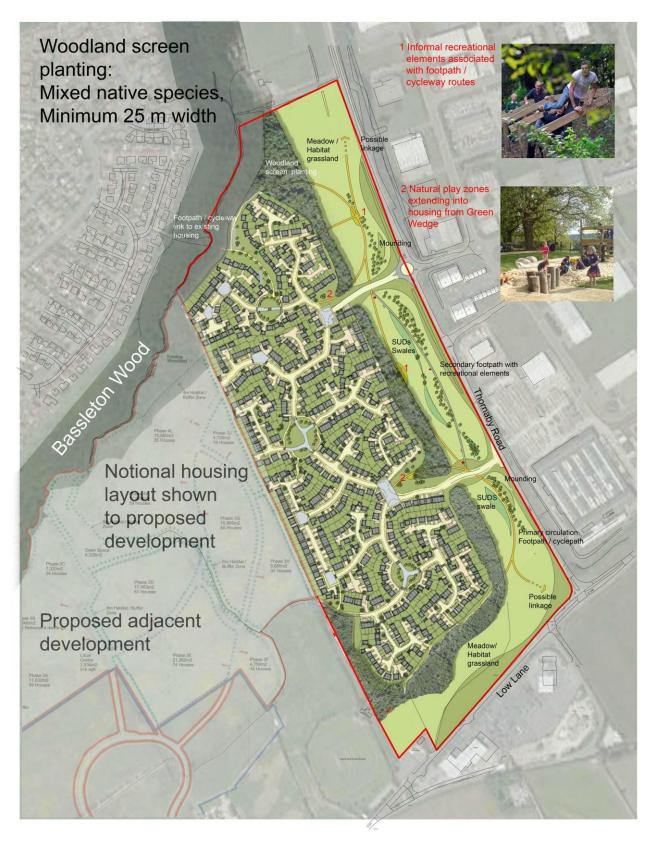

# SUMMARY

Since the original report to members of the planning committee the applicant has submitted an amended plan (this is attached to this update report) which proposes that the edges of the development are treated with a tree belt of woodland screen planting.

Although this is considered to address some of the concerns with respect to the buffer planting and edge treatment of the proposal and would also replicate a similar approach to screening the proposed development as accepted on the neighbouring site. It would not address the overall level of development sought and would still result in built development extending out beyond the limits of any existing built development and still introduce landscaping and housing into what is an undeveloped and unplanted corridor along Thornaby Road, thereby eroding the openness and separation function of the Bassleton Beck green wedge.